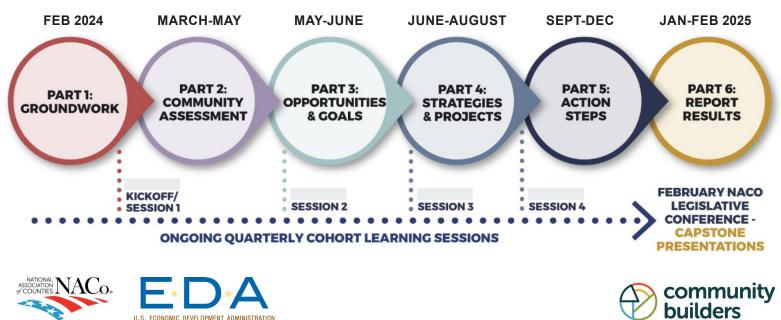

## THE BRECC ACTION CHALLENGE

BRECC's Action Challenge is a technical assistance program that empowers local leaders to identify and advance projects for economic diversification. The Action Challenge connects community teams with economic development experts from NACo's BRECC partners. Colorado nonprofit Community Builders provides the coaching for western communities, including Colorado's West End. For one year, the selected teams receive one-on-one coaching to develop a locally-driven economic diversification strategy.

## THE WEST END BRECC PROCESS

The West End Economic Development Corporation (WEEDC) worked with the communities of the West End (Nucla, Naturita, Norwood, and Montrose County) to apply for the BRECC Action Challenge community assistance. The West End was one of seven communities nation-wide to be selected to receive this assistance in 2024. The West End Team has been paired with Community Builders for the year-long technical coaching process. The process will focus on the creation of team-led economic development strategies that are paired with funding opportunities and feasible action steps. These will then feed into the West End's regional Sustainability Plan.